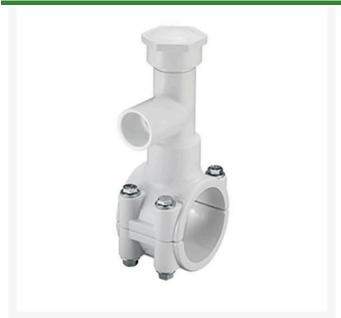

## 2-1/2x3/4 PVC Hot Tap Saddle EPDM S/S

RGHT2S288W

## **Details**

Specially designed tapping saddle allows pipe branch connection to pressurized "Hot" lines without system shut-down. Available in PVC White, Gray or CPVC Gray configurations. Industrial Grade Bolt-on Saddle with EPDM or FKM O-ring Seals and Choice of Zinc Plated Steel or Type 316 Stainless Steel Hardware. Built-in Brass or Stainless Steel Cutter Easily Cuts Hole in PVC, CPVC, HDPE and PP Pipe. Special Design Captures and Retains Coupon from Hole. Pressure Rated to 235 psi @ 73F. Available to fit IPS Pipe 2" through 8" with Versatile 3/4" Socket - 1" Spigot Combination Branch Outlet or 1"-1/2" Socket - 2" Spigot Combination Branch Outlet.