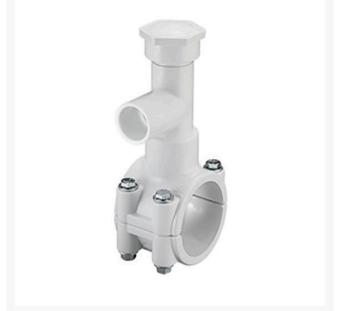

## 2x1-1/2 PVC Hot Tap Saddle EPDM SS Bo

## **Details**

Specially designed tapping saddle allows pipe branch connection to pressurized "Hot" lines without system shut-down. Available in PVC White, Gray or CPVC Gray configurations. Industrial Grade Bolt-on Saddle with EPDM or FKM O-ring Seals and Choice of Zinc Plated Steel or Type 316 Stainless Steel Hardware. Built-in Brass or Stainless Steel Cutter Easily Cuts Hole in PVC, CPVC, HDPE and PP Pipe. Special Design Captures and Retains Coupon from Hole. Pressure Rated to 235 psi @ 73F. Available to fit IPS Pipe 2" through 8" with Versatile 3/4" Socket - 1" Spigot Combination Branch Outlet or 1"-1/2" Socket - 2" Spigot Combination Branch Outlet.