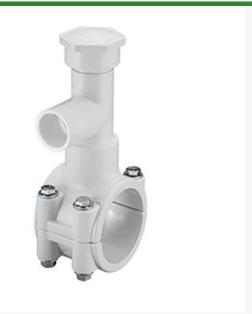

## 2x3/4 PVC Hot Tap Saddle EPDM SS Bolt RGHT2S248W

## Details

Specially designed tapping saddle allows pipe branch connection to pressurized "Hot" lines without system shut-down. Available in PVC White, Gray or CPVC Gray configurations. Industrial Grade Bolt-on Saddle with EPDM or FKM O-ring Seals and Choice of Zinc Plated Steel or Type 316 Stainless Steel Hardware. Built-in Brass or Stainless Steel Cutter Easily Cuts Hole in PVC, CPVC, HDPE and PP Pipe. Special Design Captures and Retains Coupon from Hole. Pressure Rated to 235 psi @ 73F. Available to fit IPS Pipe 2" through 8" with Versatile 3/4" Socket - 1" Spigot Combination Branch Outlet or 1"-1/2" Socket - 2" Spigot Combination Branch Outlet.