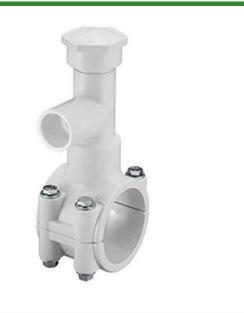

## 8x1-1/2 PVC Hot Tap Saddle EPDM Znc B RGHT2577W

## Details

Specially designed tapping saddle allows pipe branch connection to pressurized "Hot" lines without system shut-down. Available in PVC White, Gray or CPVC Gray configurations. Industrial Grade Bolt-on Saddle with EPDM or FKM O-ring Seals and Choice of Zinc Plated Steel or Type 316 Stainless Steel Hardware. Built-in Brass or Stainless Steel Cutter Easily Cuts Hole in PVC, CPVC, HDPE and PP Pipe. Special Design Captures and Retains Coupon from Hole. Pressure Rated to 235 psi @ 73F. Available to fit IPS Pipe 2" through 8" with Versatile 3/4" Socket - 1" Spigot Combination Branch Outlet or 1"-1/2" Socket - 2" Spigot Combination Branch Outlet.