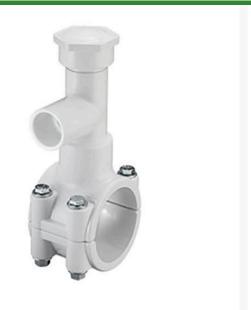

## 8x3/4 PVC Hot Tap Saddle EPDM Znc Plt RGHT2574W

## Details

Specially designed tapping saddle allows pipe branch connection to pressurized "Hot" lines without system shut-down. Available in PVC White, Gray or CPVC Gray configurations. Industrial Grade Bolt-on Saddle with EPDM or FKM O-ring Seals and Choice of Zinc Plated Steel or Type 316 Stainless Steel Hardware. Built-in Brass or Stainless Steel Cutter Easily Cuts Hole in PVC, CPVC, HDPE and PP Pipe. Special Design Captures and Retains Coupon from Hole. Pressure Rated to 235 psi @ 73F. Available to fit IPS Pipe 2" through 8" with Versatile 3/4" Socket - 1" Spigot Combination Branch Outlet or 1"-1/2" Socket - 2" Spigot Combination Branch Outlet.