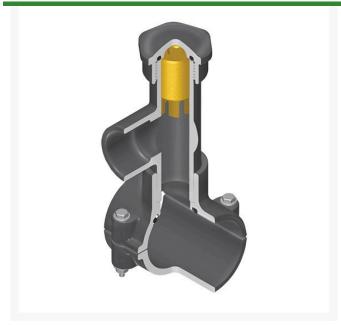

## **Details**

Hot Tap Saddles allow connection to existing pipelines under pressure. Specially designed tapping saddle allows pipe branch connection to pressurized "Hot" lines without system shut-down. Available in PVC White, Gray or CPVC Gray configurations. Industrial grade bolt-on saddle with EPDM or FKM O-ring seals and choice of zinc-plated steel or Type 316 stainless steel hardware. Built-in brass or stainless steel cutter easily cuts hole in PVC, CPVC, HDPE and PP Pipe. Special design captures and retains coupon from hole. Pressure rated to 235 psi @ 73F. Available to fit IPS Pipe 2" through 8" with versatile 3/4" socket - 1" spigot combination branch outlet or 1"-1/2" Socket - 2" spigot combination branch outlet.