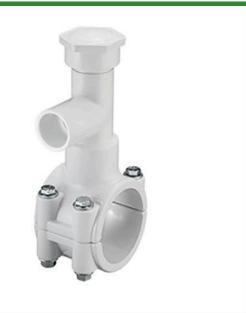

## 6x1-1/2 PVC Hot Tap Saddle EPDM Zn Pl RGHT2527W

## Details

Specially designed tapping saddle allows pipe branch connection to pressurized "Hot" lines without system shut-down. Available in PVC White, Gray or CPVC Gray configurations. Industrial Grade Bolt-on Saddle with EPDM or FKM O-ring Seals and Choice of Zinc Plated Steel or Type 316 Stainless Steel Hardware. Built-in Brass or Stainless Steel Cutter Easily Cuts Hole in PVC, CPVC, HDPE and PP Pipe. Special Design Captures and Retains Coupon from Hole. Pressure Rated to 235 psi @ 73F. Available to fit IPS Pipe 2" through 8" with Versatile 3/4" Socket - 1" Spigot Combination Branch Outlet or 1"-1/2" Socket - 2" Spigot Combination Branch Outlet.