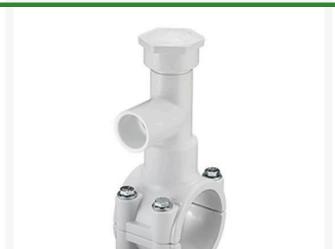

## **6x3/4 PVC Hot Tap Saddle EPDM Zn Pltd** RGHT2524W

## **Details**

Specially designed tapping saddle allows pipe branch connection to pressurized "Hot" lines without system shut-down. Available in PVC White, Gray or CPVC Gray configurations. Industrial Grade Bolt-on Saddle with EPDM or FKM O-ring Seals and Choice of Zinc Plated Steel or Type 316 Stainless Steel Hardware. Built-in Brass or Stainless Steel Cutter Easily Cuts Hole in PVC, CPVC, HDPE and PP Pipe. Special Design Captures and Retains Coupon from Hole. Pressure Rated to 235 psi @ 73F. Available to fit IPS Pipe 2" through 8" with Versatile 3/4" Socket - 1" Spigot Combination Branch Outlet or 1"-1/2" Socket - 2" Spigot Combination Branch Outlet.