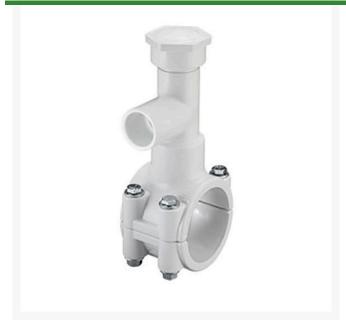

## 4x1-1/2 PVC Hot Tap Saddle EPDM Zn Pl

RGHT2419W

## **Details**

Specially designed tapping saddle allows pipe branch connection to pressurized "Hot" lines without system shut-down. Available in PVC White, Gray or CPVC Gray configurations. Industrial Grade Bolt-on Saddle with EPDM or FKM O-ring Seals and Choice of Zinc Plated Steel or Type 316 Stainless Steel Hardware. Built-in Brass or Stainless Steel Cutter Easily Cuts Hole in PVC, CPVC, HDPE and PP Pipe. Special Design Captures and Retains Coupon from Hole. Pressure Rated to 235 psi @ 73F. Available to fit IPS Pipe 2" through 8" with Versatile 3/4" Socket - 1" Spigot Combination Branch Outlet or 1"-1/2" Socket - 2" Spigot Combination Branch Outlet.