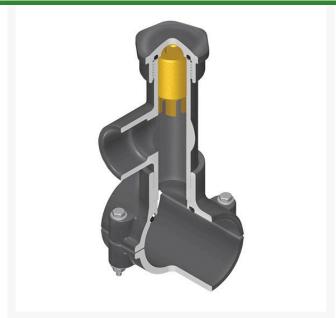

## **Details**

Hot Tap Saddles allow connection to existing pipelines under pressure. Specially designed tapping saddle allows pipe branch connection to pressurized "Hot" lines without system shut-down. Available in PVC White, Gray or CPVC Gray configurations. Industrial grade bolt-on saddle with EPDM or FKM O-ring seals and choice of zinc-plated steel or Type 316 stainless steel hardware. Built-in brass or stainless steel cutter easily cuts hole in PVC, CPVC, HDPE and PP Pipe. Special design captures and retains coupon from hole. Pressure rated to 235 psi @ 73F. Available to fit IPS Pipe 2" through 8" with versatile 3/4" socket - 1" spigot combination branch outlet or 1"-1/2" Socket - 2" spigot combination branch outlet.