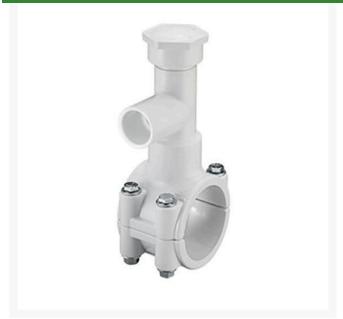

## 4x3/4 PVC Hot Tap Clamp Saddle EPDM Z

RGHT2416W

## **Details**

Specially designed tapping saddle allows pipe branch connection to pressurized "Hot" lines without system shut-down. Available in PVC White, Gray or CPVC Gray configurations. Industrial Grade Bolt-on Saddle with EPDM or FKM O-ring Seals and Choice of Zinc Plated Steel or Type 316 Stainless Steel Hardware. Built-in Brass or Stainless Steel Cutter Easily Cuts Hole in PVC, CPVC, HDPE and PP Pipe. Special Design Captures and Retains Coupon from Hole. Pressure Rated to 235 psi @ 73F. Available to fit IPS Pipe 2" through 8" with Versatile 3/4" Socket - 1" Spigot Combination Branch Outlet or 1"-1/2" Socket - 2" Spigot Combination Branch Outlet.