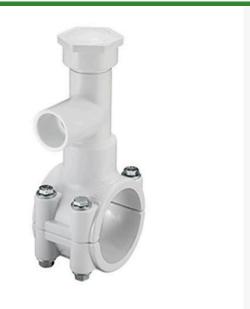

## 3x1-1/2 PVC Hot Tap Saddle EPDM Znc P RGHT2337W

## Details

Specially designed tapping saddle allows pipe branch connection to pressurized "Hot" lines without system shut-down. Available in PVC White, Gray or CPVC Gray configurations. Industrial Grade Bolt-on Saddle with EPDM or FKM O-ring Seals and Choice of Zinc Plated Steel or Type 316 Stainless Steel Hardware. Built-in Brass or Stainless Steel Cutter Easily Cuts Hole in PVC, CPVC, HDPE and PP Pipe. Special Design Captures and Retains Coupon from Hole. Pressure Rated to 235 psi @ 73F. Available to fit IPS Pipe 2" through 8" with Versatile 3/4" Socket - 1" Spigot Combination Branch Outlet or 1"-1/2" Socket - 2" Spigot Combination Branch Outlet.