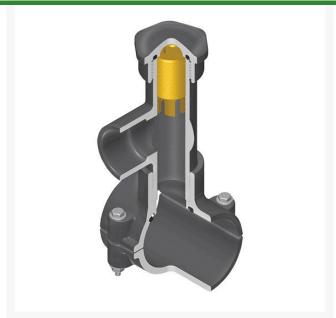

## **Details**

Hot Tap Saddles allow connection to existing pipelines under pressure. Specially designed tapping saddle allows pipe branch connection to pressurized "Hot" lines without system shut-down. Available in PVC White, Gray or CPVC Gray configurations. Industrial grade bolt-on saddle with EPDM or FKM O-ring seals and choice of zinc-plated steel or Type 316 stainless steel hardware. Built-in brass or stainless steel cutter easily cuts hole in PVC, CPVC, HDPE and PP Pipe. Special design captures and retains coupon from hole. Pressure rated to 235 psi @ 73F. Available to fit IPS Pipe 2" through 8" with versatile 3/4" socket - 1" spigot combination branch outlet or 1"-1/2" Socket - 2" spigot combination branch outlet.