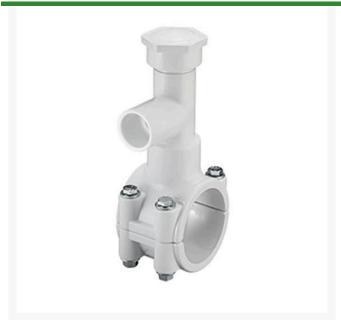

## 3x3/4 PVC Hot Tap Saddle EPDM Zn Pltd

RGHT2334W

## **Details**

Specially designed tapping saddle allows pipe branch connection to pressurized "Hot" lines without system shut-down. Available in PVC White, Gray or CPVC Gray configurations. Industrial Grade Bolt-on Saddle with EPDM or FKM O-ring Seals and Choice of Zinc Plated Steel or Type 316 Stainless Steel Hardware. Built-in Brass or Stainless Steel Cutter Easily Cuts Hole in PVC, CPVC, HDPE and PP Pipe. Special Design Captures and Retains Coupon from Hole. Pressure Rated to 235 psi @ 73F. Available to fit IPS Pipe 2" through 8" with Versatile 3/4" Socket - 1" Spigot Combination Branch Outlet or 1"-1/2" Socket - 2" Spigot Combination Branch Outlet.