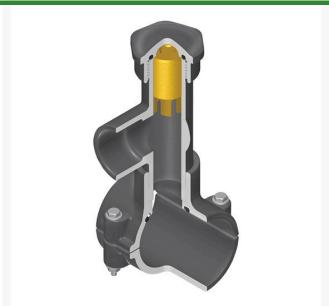

## **Details**

Hot Tap Saddles allow connection to existing pipelines under pressure. Specially designed tapping saddle allows pipe branch connection to pressurized "Hot" lines without system shut-down. Available in PVC White, Gray or CPVC Gray configurations. Industrial grade bolt-on saddle with EPDM or FKM O-ring seals and choice of zinc-plated steel or Type 316 stainless steel hardware. Built-in brass or stainless steel cutter easily cuts hole in PVC, CPVC, HDPE and PP Pipe. Special design captures and retains coupon from hole. Pressure rated to 235 psi @ 73F. Available to fit IPS Pipe 2" through 8" with versatile 3/4" socket - 1" spigot combination branch outlet or 1"-1/2" Socket - 2" spigot combination branch outlet.