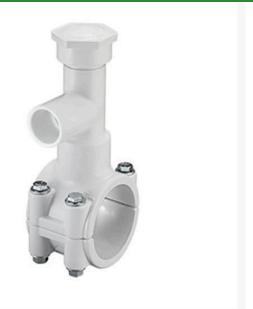

## 2-1/2x1-1/2 PVC Hot Tap Saddle EPDM Z RGHT2291W

## Details

Specially designed tapping saddle allows pipe branch connection to pressurized "Hot" lines without system shut-down. Available in PVC White, Gray or CPVC Gray configurations. Industrial Grade Bolt-on Saddle with EPDM or FKM O-ring Seals and Choice of Zinc Plated Steel or Type 316 Stainless Steel Hardware. Built-in Brass or Stainless Steel Cutter Easily Cuts Hole in PVC, CPVC, HDPE and PP Pipe. Special Design Captures and Retains Coupon from Hole. Pressure Rated to 235 psi @ 73F. Available to fit IPS Pipe 2" through 8" with Versatile 3/4" Socket - 1" Spigot Combination Branch Outlet or 1"-1/2" Socket - 2" Spigot Combination Branch Outlet.