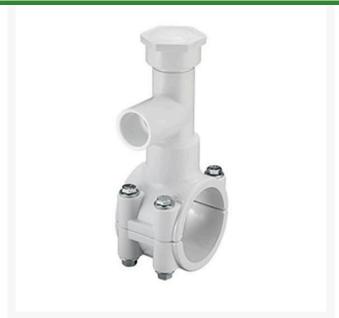

## 2-1/2x3/4 PVC Hot Tap Saddle EPDM Znc

RGHT2288W

## **Details**

Specially designed tapping saddle allows pipe branch connection to pressurized "Hot" lines without system shut-down. Available in PVC White, Gray or CPVC Gray configurations. Industrial Grade Bolt-on Saddle with EPDM or FKM O-ring Seals and Choice of Zinc Plated Steel or Type 316 Stainless Steel Hardware. Built-in Brass or Stainless Steel Cutter Easily Cuts Hole in PVC, CPVC, HDPE and PP Pipe. Special Design Captures and Retains Coupon from Hole. Pressure Rated to 235 psi @ 73F. Available to fit IPS Pipe 2" through 8" with Versatile 3/4" Socket - 1" Spigot Combination Branch Outlet or 1"-1/2" Socket - 2" Spigot Combination Branch Outlet.