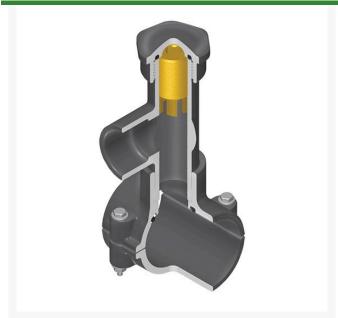

## **Details**

Hot Tap Saddles allow connection to existing pipelines under pressure. Specially designed tapping saddle allows pipe branch connection to pressurized "Hot" lines without system shut-down. Available in PVC White, Gray or CPVC Gray configurations. Industrial grade bolt-on saddle with EPDM or FKM O-ring seals and choice of zinc-plated steel or Type 316 stainless steel hardware. Built-in brass or stainless steel cutter easily cuts hole in PVC, CPVC, HDPE and PP Pipe. Special design captures and retains coupon from hole. Pressure rated to 235 psi @ 73F. Available to fit IPS Pipe 2" through 8" with versatile 3/4" socket - 1" spigot combination branch outlet or 1"-1/2" Socket - 2" spigot combination branch outlet.