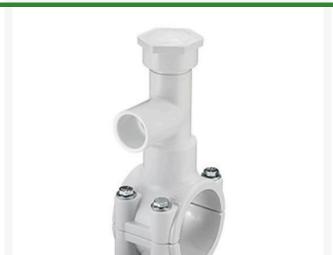

## 2x1-1/2 PVC Hot Tap Saddle EPDM Znc P RGHT2251W

## **Details**

Specially designed tapping saddle allows pipe branch connection to pressurized "Hot" lines without system shut-down. Available in PVC White, Gray or CPVC Gray configurations. Industrial Grade Bolt-on Saddle with EPDM or FKM O-ring Seals and Choice of Zinc Plated Steel or Type 316 Stainless Steel Hardware. Built-in Brass or Stainless Steel Cutter Easily Cuts Hole in PVC, CPVC, HDPE and PP Pipe. Special Design Captures and Retains Coupon from Hole. Pressure Rated to 235 psi @ 73F. Available to fit IPS Pipe 2" through 8" with Versatile 3/4" Socket - 1" Spigot Combination Branch Outlet or 1"-1/2" Socket - 2" Spigot Combination Branch Outlet.