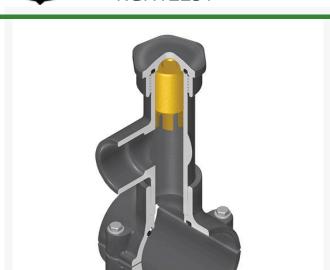

## **Details**

Hot Tap Saddles allow connection to existing pipelines under pressure. Specially designed tapping saddle allows pipe branch connection to pressurized "Hot" lines without system shut-down. Available in PVC White, Gray or CPVC Gray configurations. Industrial grade bolt-on saddle with EPDM or FKM O-ring seals and choice of zinc-plated steel or Type 316 stainless steel hardware. Built-in brass or stainless steel cutter easily cuts hole in PVC, CPVC, HDPE and PP Pipe. Special design captures and retains coupon from hole. Pressure rated to 235 psi @ 73F. Available to fit IPS Pipe 2" through 8" with versatile 3/4" socket - 1" spigot combination branch outlet or 1"-1/2" Socket - 2" spigot combination branch outlet.