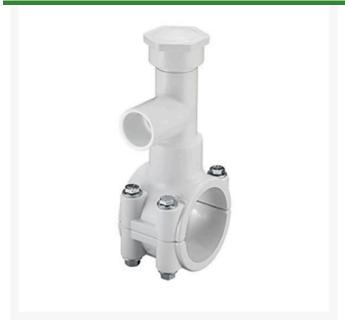

## 2x3/4 PVC Hot Tap Saddle EPDM Znc Plt

## **Details**

Specially designed tapping saddle allows pipe branch connection to pressurized "Hot" lines without system shut-down. Available in PVC White, Gray or CPVC Gray configurations. Industrial Grade Bolt-on Saddle with EPDM or FKM O-ring Seals and Choice of Zinc Plated Steel or Type 316 Stainless Steel Hardware. Built-in Brass or Stainless Steel Cutter Easily Cuts Hole in PVC, CPVC, HDPE and PP Pipe. Special Design Captures and Retains Coupon from Hole. Pressure Rated to 235 psi @ 73F. Available to fit IPS Pipe 2" through 8" with Versatile 3/4" Socket - 1" Spigot Combination Branch Outlet or 1"-1/2" Socket - 2" Spigot Combination Branch Outlet.