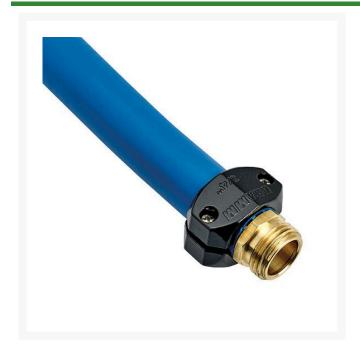

## Underhill Brass Male Mender w/Clamp - 3/4in Hose Diameter

RGHR-75M

## **Details**

Mend your valuable hoses with super heavy duty hose mender clamps designed to do the job right and built to last. Made of stainless steel with ED finish. Mender made of solid brass for reliable, crush-proof, high performance year after year. You just can't beat this ultra-reliable, machined brass hose repair fitting. 3/4in Clamp with male brass mender.

- 3/4in Brass Hose Mender with Clamp
- Crush-proof
- Male