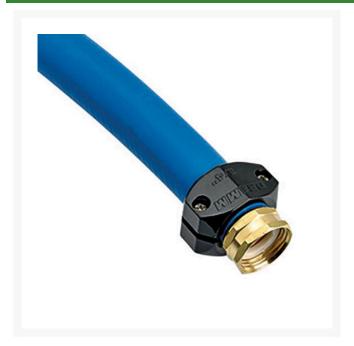

## **Underhill Brass Female Mender** w/Clamp - 3/4in Hose Diameter RGHR-75F

## **Details**

Mend your valuable hoses with super heavy duty hose mender clamps designed to do the job right and built to last. Made of stainless steel with ED rinish. Mender made of solid brass for reliable. crush-proof, high performance year after year. You just can't bear these ultra-reliable, machined brass hose repair fittings. 3/4in Clamp with Female Brass Mender.

- 3/4in Brass Hose Mender with Clamp
- Super Heavy Duty Hose Mender Clamps
- Crush-proof
- Reliable, Crush-Proof, High Performance
- Made of Zinc, Stainless Steel, ED Finish
- Mender Made of Solid Brass
- 3/4in Clamp with Female Brass Mender