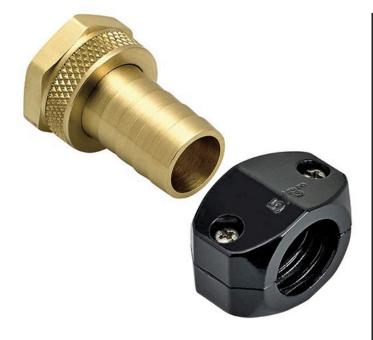

## Underhill Brass Female Mender w/Clamp - 5/8in Hose Diameter RGHR-58F

## **Details**

Mend your valuable hoses with super heavy duty hose mender clamps designed to do the job right and built to last. Made of sstainless steel and ED finish. Mender made of solid brass for reliable, crush-proof, high performance year after year. You just can't beat these ultra reliable, machined brass hose repair fittings.5/8in Clamp with Female Brass Mender.

- Super Heavy Duty Hose Mender Clamp
- Reliable, Crush-Proof, High Performance
- Made of Zinc, Stainless Steel, ED Finish
- Mender Made of Solid Brass
- 5/8in Clamp with Female Brass Mender

## **Specifications**

Manufacturer Underhill Hose Inside .625 in Diameter