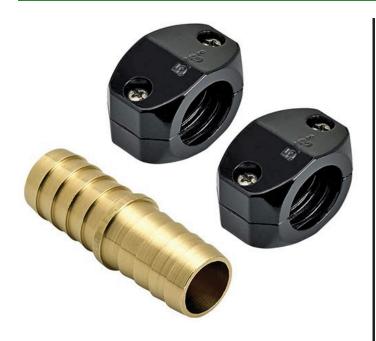

## Underhill Brass Coupling Mender w/Clamp - 5/8in Hose Diameter RGHR-58C

## Details

Mend your valuable hoses with super heavy duty hose mender clamps designed to do the job right and built to last. Made of stainless steel and ED finish. For reliable, crush-proof, high performance year after year, you just can't beat these ultrareliable, machined brass hose repair fittings. 5/8in Clamp (2) with Coupling Mender.

- Super Heavy Duty Hose Mender Clamps
- Reliable, Crush-Proof, High-Performance
- Made of Zinc, Stainless Steel, ED Finish
- Mender Made of Solid Brass
- 5/8in Clamp (2) with Coupling Mender

## Specifications

| Manufacturer   | Underhill |
|----------------|-----------|
| Manufacturer's | HR-58C    |
| Model No       |           |
| Hose Inside    | .625 in   |
| Diameter       |           |