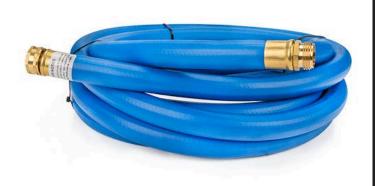

## Underhill UltraMax Blue 3/4in x 20ft Shortypro Quick Cool/Quick Wash Water Hose

RGH75-S20

A rugged constructed hose ideal for quick green spraying, tee spraying or for equipment wash down. Abrasion resistant with smooth flexible outer finish and polyeseter fiber inner core to make it one tough hose. Machined brass couplings. The flexible TPE smooth finish is gentle on greens. 3/4in diameter with 20ft length. 300 psi working pressure, 1200 burst pressure.

- Rugged construction made for day-to-day use
- Ideal for quick green and tee syringing or equipment wash-down
- Eliminates extra weight of long hose while getting the job done
- Abrasion resistant smooth flexible out finish
- Polyester inner core for a tough construction
- Machined brass couplings
- 3/4in Diameter with 20ft length