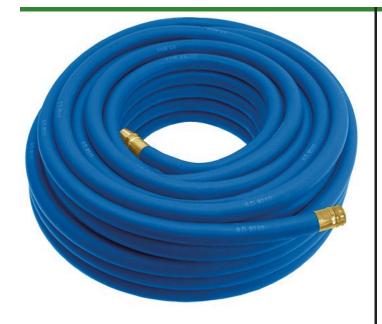

## Underhill UltraMax Water Hose Blue - 3/4in x 125ft - 300 PSI Wp - 1200 PSI Burst Strength

RGH75-125B

## **Details**

All weather performance in an ultra flexible, lightweight hose. The UltraMax Blue is made of super heavy-duty, long-life, abrasion-resistant TPE material and is up to 45% lighter than comparable commercial quality hose. Features machined brass couplings. 1200 psi burst pressure. Blue.

- 1200 psi Bust Pressure
- Machined Brass Couplings
- Abrasive Resistant
- All Weather Performance
- Won't Scuff Turf on Greens