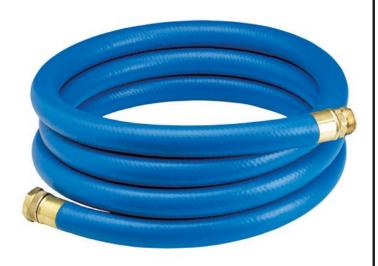

## Underhill UltraMax Blue Shortypro Hose - 3/4" x 10'

**RGH75-10SP** 

No need to carry extra hose around when you do not need it. The ShortyPRO Ultramax Blue Quick Cool/Wash Hose is an ultra-flexible lightweight hose made of super, heavy-duty, abrasion resistant TPE material. Features machined brass couplings. 1200 psi burst pressure. 3/4" x 10' Length.

- Ultraflexible lightweight hose
- 1200 psi burst
- Machined brass couplings
- All weather performance
- Abrasive resistant