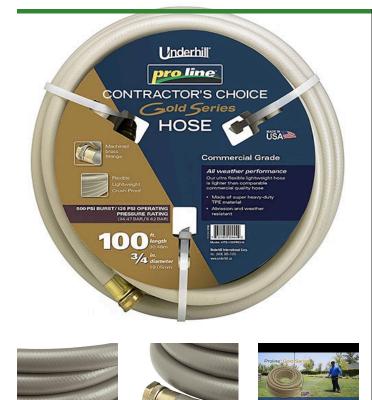

## Underhill ProLine Water Hose Gold 3/4in x 100ft - 125 PSI Wp - 500 PSI Burst Strength

RGH75-100PRO-G

## Details

This Contractors Choice 500 psi. lightweight landscape/professional hose is ultra-flexible, crushproof and features machined brass couplings. Manufactured of heavy duty TPE material for abrasion, weather resistance and durability. Ideal for clubhouse and commercial landscape applications. Available in 5/8"or 3/4". Commercial grade. 125 psi operating pressure. 500 psi burst pressure. Made in U.S.A.

## Specifications

Manufacturer Hose Length Underhill 100 ft