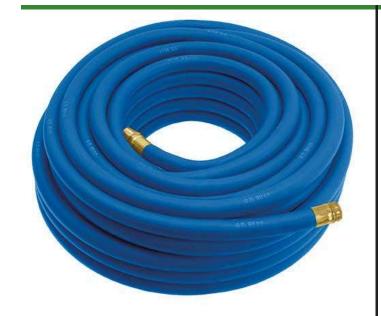

## Underhill UltraMax Water Hose Blue - 3/4in x 100ft - 300 PSI Wp - 1200 PSI Burst Strength

RGH75-100B

All weather performance in an ultra flexible, lightweight hose. The UltraMax Blue is made of super heavy-duty, long-life, abrasion-resistant TPE material and is up to 45% lighter than comparable commercial quality hose. Features machined brass couplings. 1200 psi burst pressure. Blue.

- 1200 psi Bust Pressure
- Machined Brass Couplings
- Abrasive Resistant
- All Weather Performance
- Won't Scuff Turf on Greens

**Specifications** 

Manufacturer Underhill Color Blue Hose Inside .75 in

Diameter