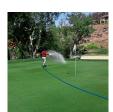

## Underhill UltraMax Water Hose Blue - 3/4in x 100ft - 300 PSI Wp - 1200 PSI Burst Strength

RGH75-100B

All weather performance in an ultra flexible, lightweight hose. The UltraMax Blue is made of super heavy-duty, long-life, abrasion-resistant TPE material and is up to 45% lighter than comparable commercial quality hose. Features machined brass couplings. 1200 psi burst pressure. Blue.

- 1200 psi Bust Pressure
- Machined Brass Couplings
- Abrasive Resistant
- All Weather Performance
- Won't Scuff Turf on Greens

**Specifications** 

Manufacturer Underhill Color Blue Hose Inside .75 in

Diameter