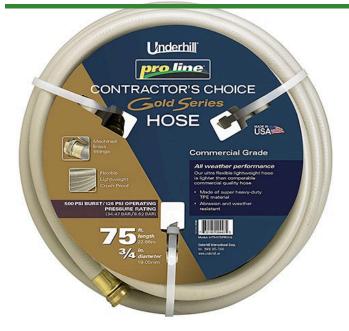

## Underhill ProLine Water Hose Gold - 3/4in x 75ft - 125 PSI Wp - 500 PSI Burst Strength

RGH75-075PRO-G

## **Details**

This Contractors Choice 500 psi. lightweight landscape/professional hose is ultra-flexible, crush-proof and features machined brass couplings. Manufactured of heavy duty TPE material for abrasion, weather resistance and durability. Ideal for clubhouse and commercial landscape applications. Available in 5/8"or 3/4". Commercial grade. 125 psi operating pressure. 500 psi burst pressure. Made in U.S.A.

## **Specifications**

Manufacturer Underhill Hose Length 75 ft Weight (lbs) 16 lb

Pekerti Jaya Sdn. Bad

45 Jalan Industri USJ 1/5, Taman Perindustrian USJ 1 Subang Jay, 47600 603-80216684