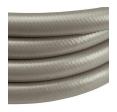

## **Details**

This Contractors Choice 500 psi. lightweight landscape/professional hose is ultra-flexible, crush-proof and features machined brass couplings. Manufactured of heavy duty TPE material for abrasion, weather resistance and durability. Ideal for clubhouse and commercial landscape applications. Available in 5/8"or 3/4". Commercial grade. 125 psi operating pressure. 500 psi burst pressure. Made in U.S.A.