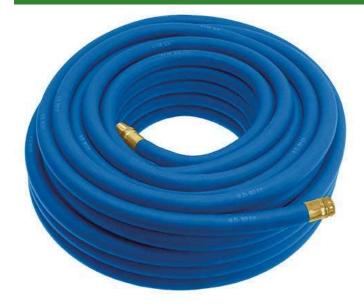

## Underhill UltraMax Water Hose Blue -3/4in x 75ft - 300 PSI Wp - 1200 PSI Burst Strength

RGH75-075B

## Details

All weather performance in an ultra flexible, lightweight hose. The UltraMax Blue is made of super heavy-duty, long-life, abrasion-resistant TPE material and is up to 45% lighter than comparable commercial quality hose. Features machined brass couplings. 1200 psi burst pressure. Blue.

- 1200 psi Bust Pressure
- Machined Brass Couplings
- Abrasive Resistant
- All Weather Performance
- Won't Scuff Turf on Greens

## Specifications

| Manufacturer | Underhill |
|--------------|-----------|
| Color        | Blue      |
| Hose Inside  | .75 in    |
| Diameter     |           |
| Hose Length  | 75 ft     |
| Weight (lbs) | 20 lb     |
|              |           |