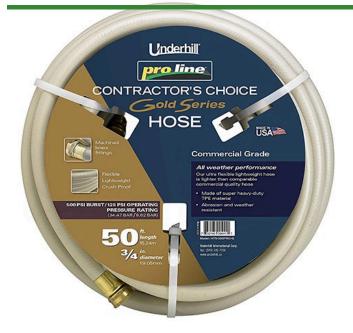

## Underhill ProLine Water Hose Gold - 3/4in x 50ft - 125 PSI Wp - 500 PSI Burst Strength

RGH75-050PRO-G

## **Details**

This Contractors Choice 500 psi. lightweight landscape/professional hose is ultra-flexible, crush-proof and features machined brass couplings. Manufactured of heavy duty TPE material for abrasion, weather resistance and durability. Ideal for clubhouse and commercial landscape applications. Available in 5/8"or 3/4". Commercial grade. 125 psi operating pressure. 500 psi burst pressure. Made in U.S.A.

## **Specifications**

Manufacturer Underhill Hose Length 50 ft Weight (lbs) 12 lb

Pekerti Jaya Sdn. Bad

45 Jalan Industri USJ 1/5, Taman Perindustrian USJ 1 Subang Jay, 47600 603-80216684