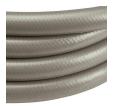

## **Details**

This Contractors Choice 500 psi. lightweight landscape/professional hose is ultra-flexible, crush-proof and features machined brass couplings. Manufactured of heavy duty TPE material for abrasion, weather resistance and durability. Ideal for clubhouse and commercial landscape applications. Available in 5/8"or 3/4". Commercial grade. 125 psi operating pressure. 500 psi burst pressure. Made in U.S.A.