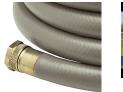

## Details

This Contractors Choice 500 psi. lightweight landscape/professional hose is ultra-flexible, crushproof and features machined brass couplings. Manufactured of heavy duty TPE material for abrasion, weather resistance and durability. Ideal for clubhouse and commercial landscape applications. Available in 5/8"or 3/4". Commercial grade. 125 psi operating pressure. 500 psi burst pressure. Made in U.S.A.