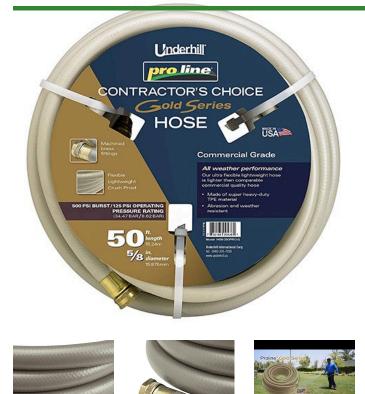

## Underhill ProLine Water Hose Gold 5/8in x 50ft Length - 125 PSI Wp - 500 PSI Burst Strength

RGH58-050PRO-G

## Details

This Contractors Choice 500 psi. lightweight landscape/professional hose is ultra-flexible, crushproof and features machined brass couplings. Manufactured of heavy duty TPE material for abrasion, weather resistance and durability. Ideal for clubhouse and commercial landscape applications. Available in 5/8"or 3/4". Commercial grade. 125 psi operating pressure. 500 psi burst pressure. Made in U.S.A.