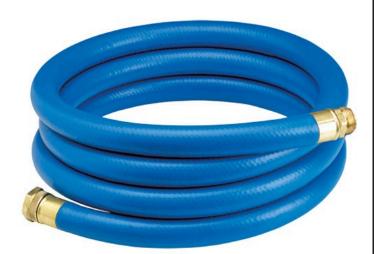

## Underhill UltraMax Blue Shortypro Hose - 1" x 10'

RGH10-10SP

## Details

No need to carry extra hose around when you do not need it. The ShortyPro Ultramax Blue Quick Cool/Wash Hose is an ultra-flexible lightweight hose made of super, heavy-duty, abrasion resistant TPE material. Reliable in all weather. Features machined brass couplings. 1200 psi burst pressure. 1" x 10' Length.

- Ultraflexible lightweight hose
- 1200 psi burst
- Machined brass couplings
- All weather performance
- Abrasive resistant
- 1in diameter with 10ft length

## Specifications

| Manufacturer | Underhill |
|--------------|-----------|
| Color        | Blue      |
| Hose Inside  | 1 in      |
| Diameter     |           |
| Hose Length  | 10 ft     |