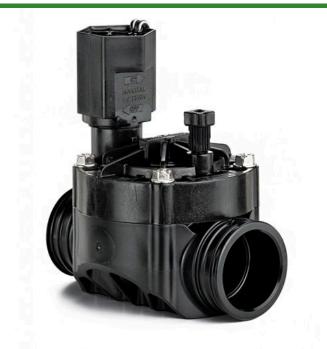

## Rain Bird Hv Valve with Flow Control -1" Slip x Slip RGH02010

•••

## Details

Patented, eccentric, balanced pressure, Buna-N diaphragm with self-cleaning 90-mesh (200 micron) pilot water filter and captured stainless steel spring -Eccentric design provides smoother closing, less water hammer. Only four durable, captured multidrive bonnet screws that come out with half the number of turns for fast and easy servicing - at least twice as fast as the competition. Glass-filled polypropylene body for strength (slip by slip model bodies are PVC). All popular model configurations available. Compact design, 2.54" spin radius for tight installations. Reverse flow, normally closed design. External bleed to manually flush system of dirt and debris during installation and system start-up. Internal bleed for spray-free manual operation. Operates in low-flow and Landscape Drip applications when a 200 mesh filter is installed upstream.