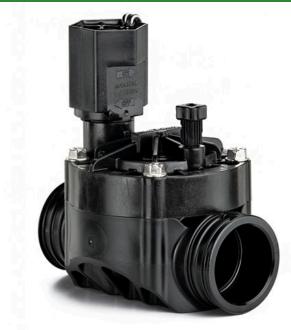

## Rain Bird Hv Valve with Non-Flow Control - 1" Slip x Slip

RGH02000

## **Details**

Patented, eccentric, balanced pressure, Buna-N diaphragm with self-cleaning 90-mesh (200 micron) pilot water filter and captured stainless steel spring -Eccentric design provides smoother closing, less water hammer. Only four durable, captured multidrive bonnet screws that come out with half the number of turns for fast and easy servicing - at least twice as fast as the competition. Glass-filled polypropylene body for strength (slip by slip model bodies are PVC). All popular model configurations available. Compact design, 2.54" spin radius for tight installations. Reverse flow, normally closed design. External bleed to manually flush system of dirt and debris during installation and system start-up. Internal bleed for spray-free manual operation. Operates in low-flow and Landscape Drip applications when a 200 mesh filter is installed upstream.