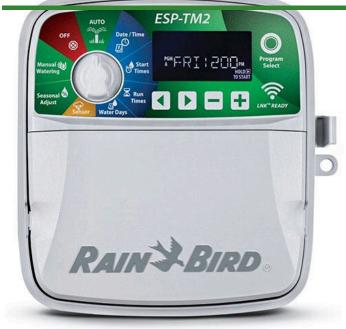

## **Details**

The ESP-TM2 irrigation controller is the perfect option for basic residential solutions. Building upon Rain Bird's legacy of The Intelligent Use of Water, this controller offers simple water saving features that you will actually use. With the flexibility of 3 programs and 4 start times available per program, you can tailor your watering schedule to your landscape's needs. The ESP-TM2 provides the Extra Simple Programming interface you are familiar with in a controller that is built to last! Best of all, you can upgrade the ESP-TM2 into a WiFi-enabled controller by simply installing a new LNK WiFi Module, without having to replace the entire unit.

- QUICK TO INSTALL Available in 4,6,8, and 12 station models. Suitable for indoor or outdoor installations. Factory installed outdoor rated power cord for your convenience.
- SIMPLE TO PROGRAM Quickly program a schedule in just 3 steps. 3 available programs with up to 4 start times each.
- WIFI CONNECTIVITY By simply plugging in a Rain Bird LNK WiFi Module (sold separately), users can access, operate and monitor their irrigation system.
- ADVANCED FEATURES Contractor Default allows you to easily save and restore your custom schedule. Delay Watering up to 14 days and automatically resume watering after the set delay has elapsed. Bypass Rain Sensor for any station gives you the ability to