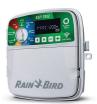

## Rain Bird ESP-TM2 Controller - 6 Station 120VAC

RGF44226

## **Details**

The ESP-TM2 irrigation controller is the perfect option for basic residential solutions. Building upon Rain Bird's legacy of The Intelligent Use of Water, this controller offers simple water saving features that you will actually use. With the flexibility of 3 programs and 4 start times available per program, you can tailor your watering schedule to your landscape's needs. The ESP-TM2 provides the Extra Simple Programming interface you are familiar with in a controller that is built to last! Best of all, you can upgrade the ESP-TM2 into a WiFi-enabled controller by simply installing a new LNK WiFi Module, without having to replace the entire unit.

- QUICK TO INSTALL Available in 4,6,8, and 12 station models. Suitable for indoor or outdoor installations. Factory installed outdoor rated power cord for your convenience.
- SIMPLE TO PROGRAM Quickly program a schedule in just 3 steps. 3 available programs with up to 4 start times each.
- WIFI CONNECTIVITY By simply plugging in a Rain Bird LNK WiFi Module (sold separately), users can access, operate and monitor their irrigation system.
- ADVANCED FEATURES Contractor Default allows you to easily save and restore your custom schedule. Delay Watering up to 14 days and automatically resume watering after the set delay has elapsed. Bypass Rain Sensor for any station gives you the ability to