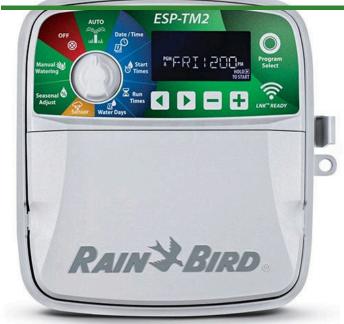

## Rain Bird ESP-TM2 Controller - 6 Station 120VAC

RGF44226

## **Details**

The ESP-TM2 irrigation controller is the perfect option for basic residential solutions. Building upon Rain Bird's legacy of The Intelligent Use of Water, this controller offers simple water saving features that you will actually use. With the flexibility of 3 programs and 4 start times available per program, you can tailor your watering schedule to your landscape's needs. The ESP-TM2 provides the Extra Simple Programming interface you are familiar with in a controller that is built to last! Best of all, you can upgrade the ESP-TM2 into a WiFi-enabled controller by simply installing a new LNK WiFi Module, without having to replace the entire unit.

- QUICK TO INSTALL Available in 4,6,8, and 12 station models. Suitable for indoor or outdoor installations. Factory installed outdoor rated power cord for your convenience.
- SIMPLE TO PROGRAM Quickly program a schedule in just 3 steps. 3 available programs with up to 4 start times each.
- WIFI CONNECTIVITY By simply plugging in a Rain Bird LNK WiFi Module (sold separately), users can access, operate and monitor their irrigation system.
- ADVANCED FEATURES Contractor Default allows you to easily save and restore your custom schedule. Delay Watering up to 14 days and automatically resume watering after the set delay has elapsed. Bypass Rain Sensor for any station gives you the ability to