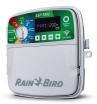

## Rain Bird ESP-TM2 Controller - 4 Station 120VAC

RGF44224

## **Details**

The ESP-TM2 irrigation controller is the perfect option for basic residential solutions. Building upon Rain Bird's legacy of The Intelligent Use of Water, this controller offers simple water saving features that you will actually use. With the flexibility of 3 programs and 4 start times available per program, you can tailor your watering schedule to your landscape's needs. The ESP-TM2 provides the Extra Simple Programming interface you are familiar with in a controller that is built to last! Best of all, you can upgrade the ESP-TM2 into a WiFi-enabled controller by simply installing a new LNK WiFi Module, without having to replace the entire unit.

- QUICK TO INSTALL Available in 4,6,8, and 12 station models. Suitable for indoor or outdoor installations. Factory installed outdoor rated power cord for your convenience.
- SIMPLE TO PROGRAM Quickly program a schedule in just 3 steps. 3 available programs with up to 4 start times each.
- WIFI CONNECTIVITY By simply plugging in a Rain Bird LNK WiFi Module (sold separately), users can access, operate and monitor their irrigation system.
- ADVANCED FEATURES Contractor Default allows you to easily save and restore your custom schedule. Delay Watering up to 14 days and automatically resume watering after the set delay has elapsed. Bypass Rain Sensor for any station gives you the ability to