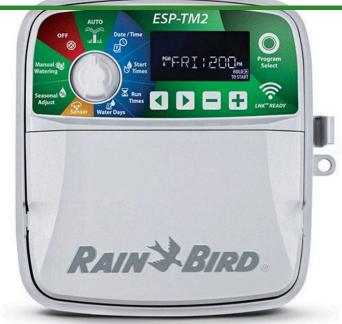

## Rain Bird ESP-TM2 Controller - 4 Station 120VAC

RGF44224

## **Details**

The ESP-TM2 irrigation controller is the perfect option for basic residential solutions. Building upon Rain Bird's legacy of The Intelligent Use of Water, this controller offers simple water saving features that you will actually use. With the flexibility of 3 programs and 4 start times available per program, you can tailor your watering schedule to your landscape's needs. The ESP-TM2 provides the Extra Simple Programming interface you are familiar with in a controller that is built to last! Best of all, you can upgrade the ESP-TM2 into a WiFi-enabled controller by simply installing a new LNK WiFi Module, without having to replace the entire unit.

- QUICK TO INSTALL Available in 4,6,8, and 12 station models. Suitable for indoor or outdoor installations. Factory installed outdoor rated power cord for your convenience.
- SIMPLE TO PROGRAM Quickly program a schedule in just 3 steps. 3 available programs with up to 4 start times each.
- WIFI CONNECTIVITY By simply plugging in a Rain Bird LNK WiFi Module (sold separately), users can access, operate and monitor their irrigation system.
- ADVANCED FEATURES Contractor Default allows you to easily save and restore your custom schedule. Delay Watering up to 14 days and automatically resume watering after the set delay has elapsed. Bypass Rain Sensor for any station gives you the ability to