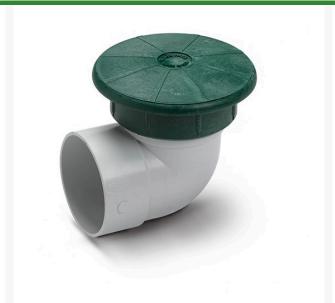

## Rain Bird Pop-Up Valve w/ 3 in Elbow RGDPUV3E

## **Details**

A pop-up water relief valve (also commonly known as a pop-up drainage emitter) is normally closed except when there is a build up of hydrostatic pressure. As the drainage pipes fill and build up slight pressure, the cover rises to allow the excess water to escape. Once the water is discharged, the pressure drops and a stainless steel spring automatically retracts the cover to its closed flush position. The flush design of the product ensures that it blends well into the surrounding area. It is manufactured from a structurally foamed High Density Polyethylene (HDPE) with a UV inhibitor to reduce sun damage. Typical application is at the discharge end of the drainage pipe. Can be installed in either a vertical or horizontal position.