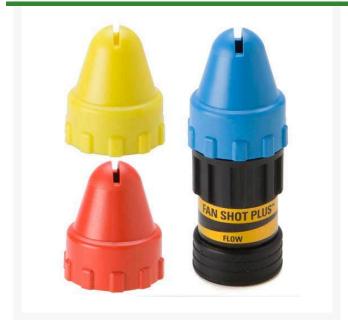

## **Details**

The Fan Shot is a slotted fan spray nozzle designed for various flows both with and without regulators. The Fan Shot is available in 3/4" and 1" models. All of the color coded nozzles can be purchased on regulated or non-regulated bodies, individually or in a combo kit.

- Slotted fan spray nozzle
- Designed for various flows both with and without regulators
- 3 nozzle combination
- Economical High-Impact plastic construction
- Blue = 30 gpm, Red = 20 gpm, Yellow = 10 gpm