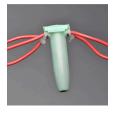

## **Details**

Connections Made Easy. When your installation crew is making countless wire connections on a job site, why slow them down with unnecessary work steps? Using Rain Bird's DBRY20 Wire Connectors, gets the job done faster. Unlike other wire connectors on the market, Rain Bird's DBRY20 wire connectors are quick to install and provide reliable moisture sealing for controller and valve electrical connections you can count on. These are the only wire connectors you'll need! Avoid Call Backs - Locating and repairing a corroded wire splice costs your business time and money. Avoid unnecessary service call backs, use the Rain Bird DB Series Wire Connector for reliable connections. The Strain Relief ensures wires are secure and won't pull apart.