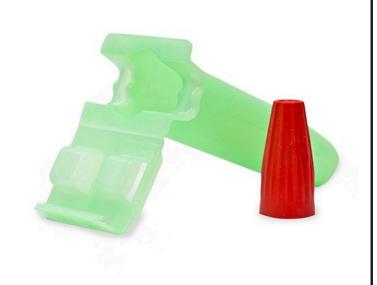

## Rain Bird DBRY20 Direct Bury - Red Yellow Wire Nut Bag/20

RGDBRY20

## **Details**

Connections Made Easy. When your installation crew is making countless wire connections on a job site, why slow them down with unnecessary work steps? Using Rain Bird's DBRY20 Wire Connectors, gets the job done faster. Unlike other wire connectors on the market, Rain Bird's DBRY20 wire connectors are quick to install and provide reliable moisture sealing for controller and valve electrical connections you can count on. These are the only wire connectors you'll need! Avoid Call Backs - Locating and repairing a corroded wire splice costs your business time and money. Avoid unnecessary service call backs, use the Rain Bird DB Series Wire Connector for reliable connections. The Strain Relief ensures wires are secure and won't pull apart.