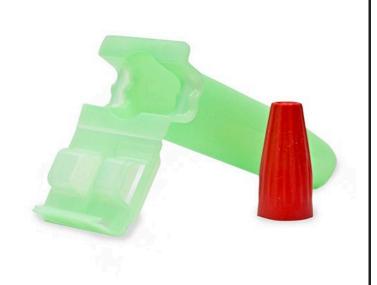

## **Details**

Connections Made Easy. When your installation crew is making countless wire connections on a job site, why slow them down with unnecessary work steps? Using Rain Bird's DBRY20 Wire Connectors, gets the job done faster. Unlike other wire connectors on the market, Rain Bird's DBRY20 wire connectors are quick to install and provide reliable moisture sealing for controller and valve electrical connections you can count on. These are the only wire connectors you'll need! Avoid Call Backs - Locating and repairing a corroded wire splice costs your business time and money. Avoid unnecessary service call backs, use the Rain Bird DB Series Wire Connector for reliable connections. The Strain Relief ensures wires are secure and won't pull apart.