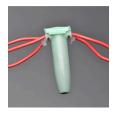

## **Details**

Connections Made Easy. When your installation crew is making countless wire connections on a job site, why slow them down with unnecessary work steps? Using Rain Bird's DBRY20 Wire Connectors, gets the job done faster. Unlike other wire connectors on the market, Rain Bird's DBRY20 wire connectors are quick to install and provide reliable moisture sealing for controller and valve electrical connections you can count on. These are the only wire connectors you'll need! Avoid Call Backs - Locating and repairing a corroded wire splice costs your business time and money. Avoid unnecessary service call backs, use the Rain Bird DB Series Wire Connector for reliable connections. The Strain Relief ensures wires are secure and won't pull apart.