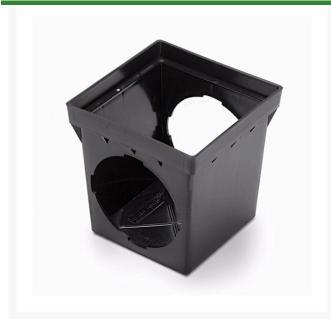

## Rain Bird 9 in Square Basin - 2 Outlet

## **Details**

Manufactured from High-Density Polyethylene (HDPE). UV stabilized to protect from sun degradation. Use a 3" and 4" Basin Adapter to connect basin to 3" or 4" Corrugated Pipe and 3" or 4" Triple Wall Pipe. Use a 6" Basin Adapter to connect basin to 6" PVC Pipe (ASTM D2729 and ASTM D3034, SDR 35) and 6" Corrugated Pipe. Use a Basin Plug to plug unused outlets. Use 9" or 12" Square Basin Riser(s) to extend height of 9" and 12" Square Catch Basins by 6" in height, respectively. Includes a sump to allow sediment to settle in basin to minimize clogging of pipes. Includes four screw holes to enable grates to be secured to basin.