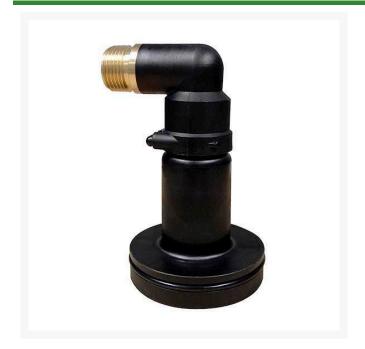

## **Details**

The Hose Head adapter is a quick and easy way to convert a standard rotor to a 360 degree swiveling hose bib. This adapter allows you to connect a standard 1" or 3/4" hose to any Hunter G90 rotors. Simply remove the internal assembly, install the Hose Head and you're set. Each Hose Head comes with both 3/4" and 1" fittings.