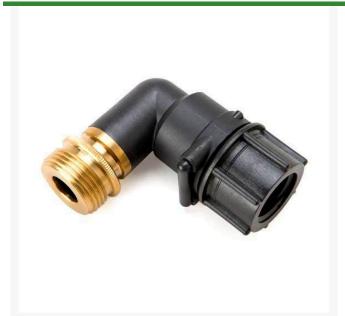

## **Details**

The Hose Head adapter is a quick and easy way to convert a standard rotor to a 360 degree swiveling hose bib. This adapter allows you to connect a standard 1" or 3/4" hose to many Rain Bird, Hunter, Toro and John Deere rotors. Simply remove the internal assembly, install the Hose Head and you're set. Each Hose Head comes with both 3/4" and 1" fittings. The Hose Head will work with: Rain Bird Eagle 700 900 series, Hunter G60 G70 G90 G800 series, Toro 630 650 660 680 730 750 760 780 830 850 860 880 series, Signature D50 D55 D70 D75 series and Signature 280 series.