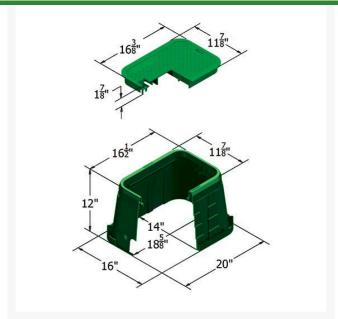

## **Details**

The Carson 1015-12 irrigation control valve box offers a variety of features, including lid seat collar for increased durability, and improved ribbing structure for maximum strength. That's the TrussT design. Other features include a heavy-duty seat collar, optional bolt down device for lock options, and a variety of cover and marking options. HDPE (high-density polyethylene) construction. UV inhibitors. 3" and 6" extensions available. Made in USA.

## **Specifications**

Manufacturer Carson Indicator ICV Lid Color Green Valve Box Depth 12 in