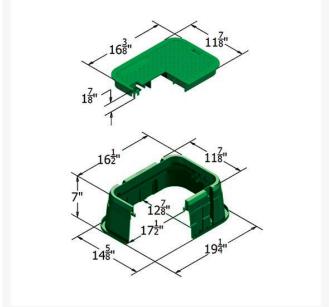

## **Details**

The Carson 1015-12 irrigation control valve box offers a variety of features, including lid seat collar for increased durability, and improved ribbing structure for maximum strength. That's the TrussT design. Other features include a heavy-duty seat collar, optional bolt down device for lock options, and a variety of cover and marking options. HDPE (high-density polyethylene) construction. UV inhibitors. 3" and 6" extensions available. Made in USA.

## **Specifications**

Manufacturer Carson
Indicator ICV
Lid Color Green
Valve Box Depth 7 in